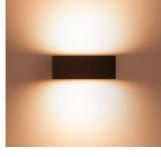

#### Description

Up and down light

IP65

Size: 200\*100\*75mm

## Luminaire

Downlight suitable for outdoor area

crossing: No Warranty: 5 Years

The photograph may not match the reference exactly. Please read the product description to identify the finish.