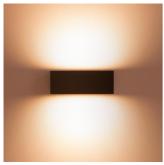

#### Description

Up and down light

IP65

Size: 200\*100\*75mm

## Luminaire

Downlight suitable for outdoor area

crossing: No Warranty: 5 Years

The photograph may not match the reference exactly. Please read the product description to identify the finish.