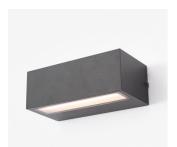

#### Description

Up and down light

IP65

Size: 200\*100\*75mm

#### **Finish**

Black/White

#### Material

Aluminium